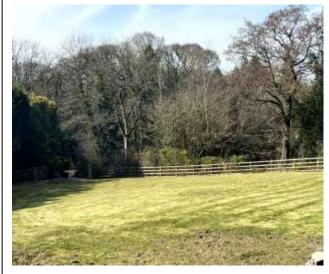

Views over adjacent farmland.

## PADDOCK

Fully enclosed area with access via double opening gates from the road and access via garden gate from the front of the property. Some hard standing.