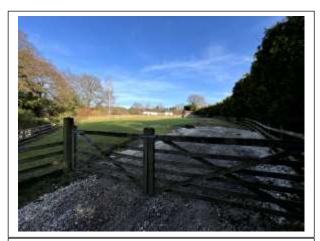

Sitting within a generous sized plot which includes a small paddock, Ideal for gardening enthusiasts, play space for children or a secure environment for keeping livestock. There is all space to erect outbuildings for livestock. Gate access from the road.

#### DIRECTIONS

PLEASE FOLLOW SAT NAV WITH ST87RZ. PROCEED ALONG GRANGE ROAD PAST THE BIDDULPH GRANGE GARDENS AND BIDDULPH COUNTRY PARK. WHERE THE ROAD DIPS AND CROSSES A SMALL STREAM TAKE THE NEXT RIGHT INTO THE DRIVEWAY. KEEP LEFT AND THE PROPERTY CAN BE LOCATED ON THE RIGHT HAND SIDE IDENTIFIED BY OUR FOR SALE BOARD.

## PADDOCK

Fully enclosed area with access via double opening gates from the road and access via garden gate from the front of the property. Some hard standing.