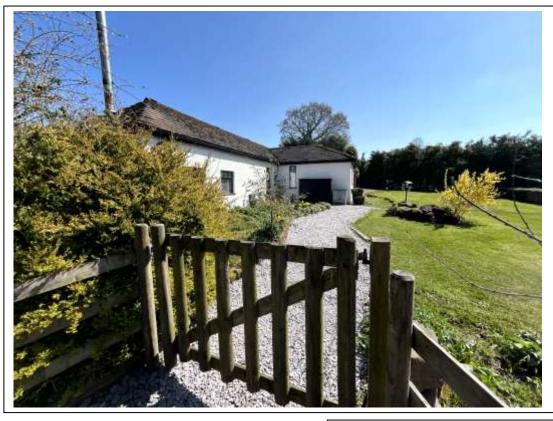

## GARDENS

The property is accessed via a shared farm drive, with public footpath leading into Biddulph Country Park.

Extensive cottage style gardens to three sides of the property featuring borders with mature trees and shrubs and lawned areas. Gravel pathways.

## PARKING

Extensive parking areas with slate hardstanding.

The property benefits from having air conditioning unis installed. These provide precise temperature control and effective humidity regulation. They ensure that the house remains comfortable regardless of the weather outside.