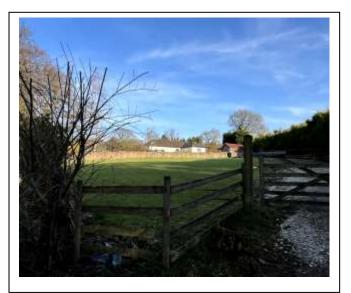

Sitting within a generous sized plot which includes a small paddock, Ideal for gardening enthusiasts, play space for children or a secure environment for keeping livestock. There is all space to erect outbuildings for livestock. Gate access from the road.

## PADDOCK

Fully enclosed area with access via double opening gates from the road and access via garden gate from the front of the property. Some hard standing.