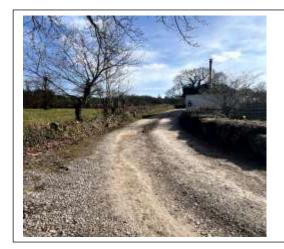

#### DIRECTIONS

PLEASE FOLLOW SAT NAV WITH ST87RZ. PROCEED ALONG GRANGE ROAD PAST THE BIDDULPH GRANGE GARDENS AND BIDDULPH COUNTRY PARK. WHERE THE ROAD DIPS AND CROSSES A SMALL STREAM TAKE THE NEXT RIGHT INTO THE DRIVEWAY. KEEP LEFT AND THE PROPERTY CAN BE LOCATED ON THE RIGHT HAND SIDE IDENTIFIED BY OUR FOR SALE BOARD.

## GARDENS

The property is accessed via a shared farm drive, with public footpath leading into Biddulph Country Park.

Extensive cottage style gardens to three sides of the property featuring borders with mature trees and shrubs and lawned areas. Gravel pathways.