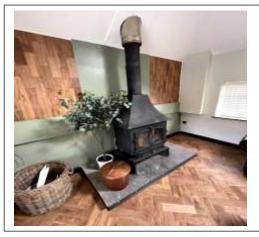

## LOUNGE AREA

log burner, wooden parquet flooring, two small radiators, Leather chesterfield sofa, tartan armchair, Vaulted ceiling with beams and inset spot lights. Telephone socket. Windows with venetian blinds fitted