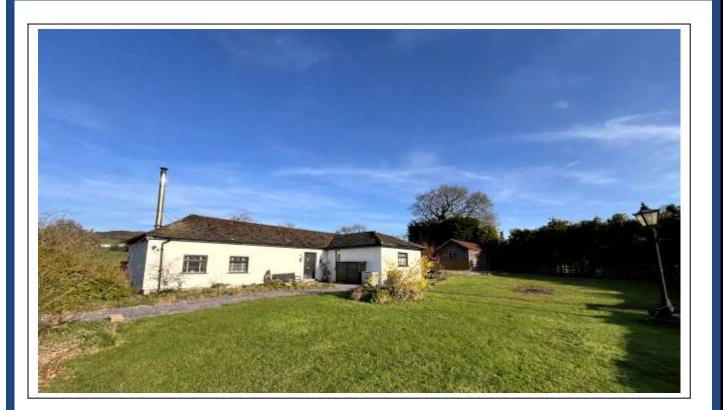

Key2let estates are excited to present this extremely rare opportunity, this rather unique detached cottage has been completely transformed into a spectacular home! Located in an area of outstanding beauty.

Sitting within a generous sized plot which includes a small paddock, Ideal for gardening enthusiasts, play space for children or a secure environment for keeping livestock. There is all space to erect outbuildings for livestock. Gate access from the road.

## GARDENS

The property is accessed via a shared farm drive, with public footpath leading into Biddulph Country Park.

Extensive cottage style gardens to three sides of the property featuring borders with mature trees and shrubs and lawned areas. Gravel pathways.

## PARKING

Extensive parking areas with slate hardstanding.

The property benefits from having air conditioning unis installed. These provide precise temperature control and effective humidity regulation. They ensure that the house remains comfortable regardless of the weather outside.