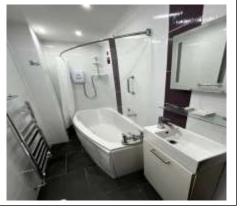

#### SHOWER ROOM

Comprising white low level w.c. small vanity unit with wash hand basin and mixer tap; shower cubicle with sliding door, plastic boarding, electric 'Triton' shower unit.

## EN-SUITE BATHROOM 2.5m x 1.4m

polished slate flooring, white suite comprising; white panelled bath with electric 'Triton' shower over, hand rail to bath, shower rail with curtain, vanity unit with wash hand basin and mixer tap, spot lights, tiled in white/purple tiling. wall radiator.