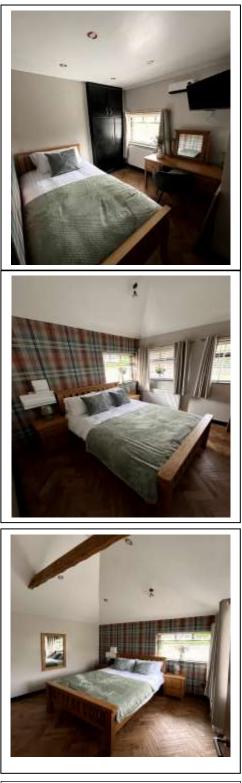

HALLWAY 5m x .87m

with polished slate flooring

BEDROOM 3 2.9m x 2.4m

with wooden parquet flooring. Oak furniture comprising; single bed, dressing table and mirror. wall mounted 'Toshiba' tv

large cupboard housing Immersion heater, beige tab top curtains. Feature tartan wall. window with venetian blind. Fan wall heater.

## BEDROOM 2 3.6m x 3m

wooden parquet flooring, three windows with fitted venetian blinds, and beige tab top curtains, tartan feature wall, vaulted ceiling with beam, inset spot lights, oak furniture comprising, wall mounted mirror, double bed with mattress and bedding, 2 bedside cabinets.

## BEDROOM 1 4.12m x 3.6m

oak parquet flooring, one radiator, 'Mitsubishi' wall mounted remote controlled air conditioning unit, two windows with venetian blinds and cream tab top curtains, inset spots, vaulted ceiling with beam. Oak furniture comprising; king sized bed with mattress and bedding, two bedside cabinets, two drawer units, wardrobe, dressing table and mirror. Polished slate flooring.