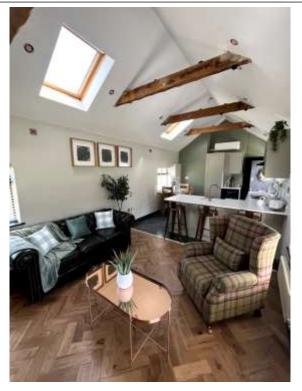

## LOUNGE AREA

log burner, wooden parquet flooring, two small radiators, Leather chesterfield sofa, tartan armchair, Vaulted ceiling with beams and inset spot lights. Telephone socket. Windows with venetian blinds fitted