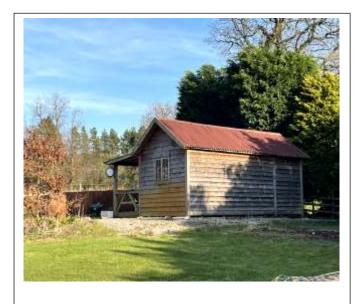

DETACHED STUDIO suitable for a variety of uses with potential as an airbnb with consent

Wooden construction with veranda. Sit out on the veranda and enjoy the lovely views over adjacent farmland.

Fitted with small Kitchen with oven and hob

Shower Room