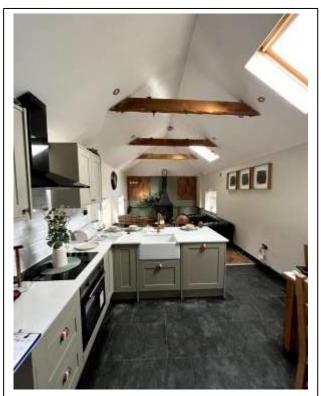

#### KITCHEN

with range of fitted 'shaker' style wall and base units, incorporating Integral 'Bosch' dishwasher, 'Beko' washing machine, 'Lamona' oven and ceramic induction hob, extractor hood, tall fridge/freezer, breakfast bar with three stools. White marble work surfaces, inset Belfast sink with mixer taps. 'Mitsubish' remote controlled wall mounted air conditioning unit. Oak dining table with three matching oak chairs. Polished slate tiled flooring.