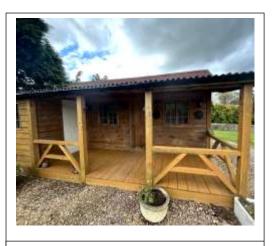

DETACHED STUDIO suitable for a variety of uses with potential as an airbnb with consent

Wooden construction with veranda. Sit out on the veranda and enjoy the lovely views over adjacent farmland.

Fitted with small Kitchen with oven and hob

Shower Room