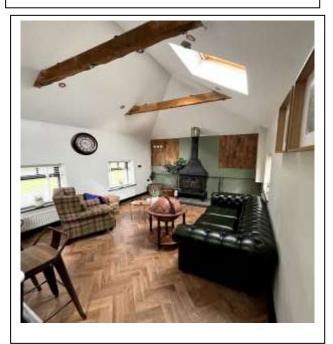

#### **PROPERTY DETAILS**

The property is accessed via a wooden front door into the

OPEN PLAN LIVING AREA 8.18m x 3.35m

## LOUNGE AREA

log burner, wooden parquet flooring, two small radiators, Leather chesterfield sofa, tartan armchair, Vaulted ceiling with beams and inset spot lights. Telephone socket. Windows with venetian blinds fitted